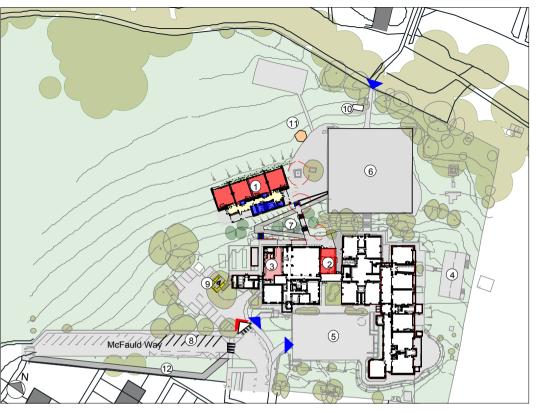

## Proposed Site Plan:

- Proposed Classroom Block
- Proposed Hall Extension
- Kitchen Refurbishment
- Temporary Classroom to be removed Keystage 1 Playground

- Keystage 2 Playground Proposed Ramped And Stepped Access Existing Car Park Proposed Remarking Proposed Accessible Parking Bay

- 10 Bike Storage 11 Relocated timber shelter
- 12 New Footpath

Teaching - New Build

Teaching - Refurbishment.

Non-Teaching - New Build

Non-Teaching - Refurbishment.

Circulation

Site Boundary

Pedestrian Access

Vehicular Access

Contractor Access

© Crown Copyright and database rights 2017. All rights reserved. HCC 100019180.

Project Appraisal

Not to Scale P11331 - A.100

July 2017