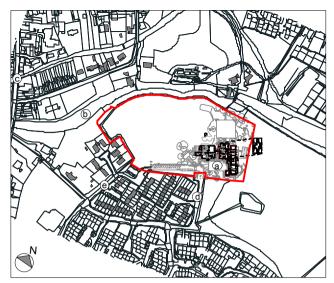

## Key:

- a Whitchurch Primary School
- River Test
- Winchester Road
- Daniel Road
- McFauld Way