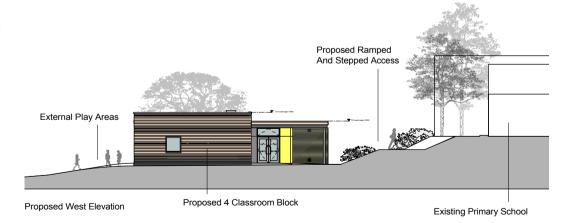

## Proposed Site Plan:

- Proposed Classroom Block
- Proposed Hall Extension
- Kitchen Refurbishment
- Temporary Classroom to be removed Keystage 1 Playground

- Keystage 2 Playground Proposed Ramped And Stepped Access Existing Car Park Proposed Remarking Proposed Accessible Parking Bay